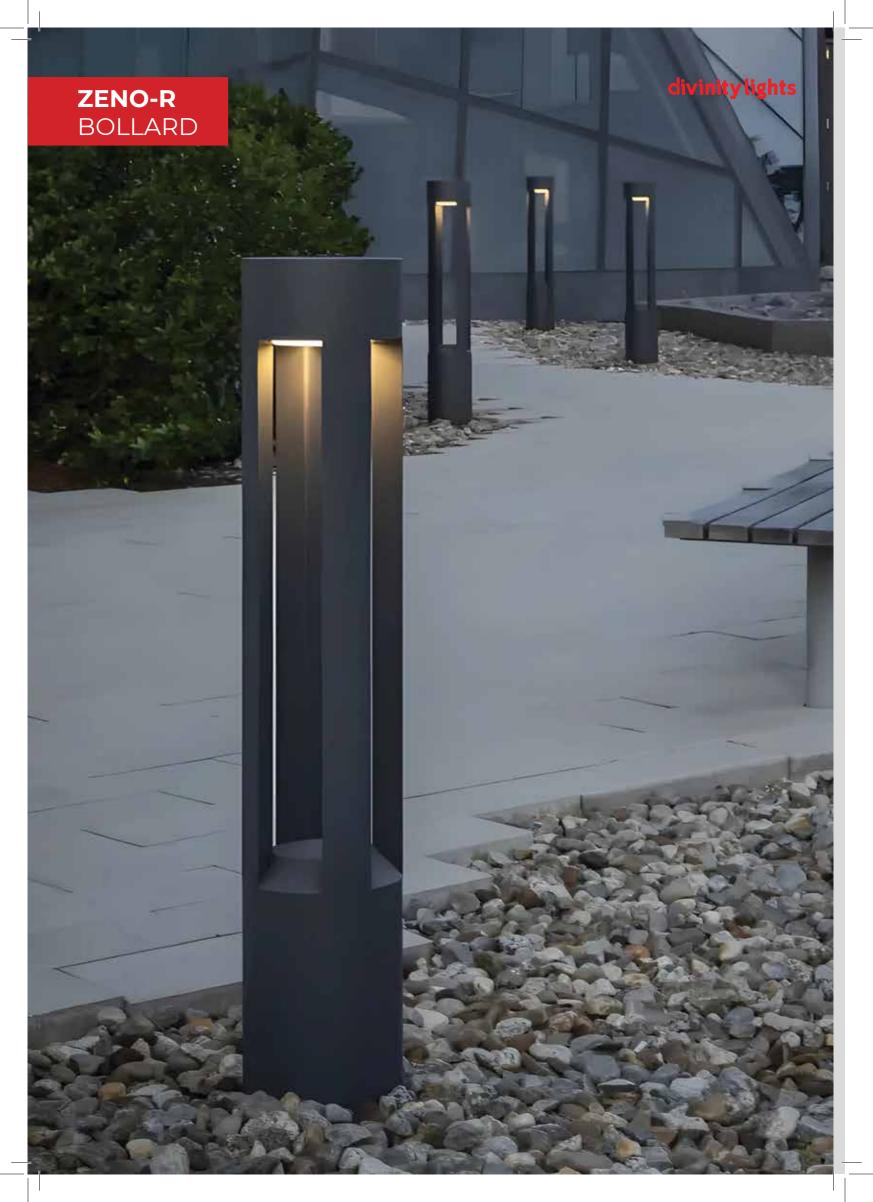

#### **ZENO-R BOLLARD**

Zeno-R Bollard fixture has:

- Luminaire housing of Aluminium
- IP66, High Ingress Protection against dust & moisture
- Flicker free operation for eye protection
- Energy-efficient LED with high colour rendering
- The built quality ensures long and maintenance free service life
- Optimum for every outdoor space including society parks, streets, educational institutes, and pathways
- Garden & pathway luminaires create pleasant light distribution with a high degree of visual comfort
- LED bollards, designed to provide radially symmetric light emission
- Sustainable LED technology offers durability and optimal light output with low power consumption

#### **ZENO-R BOLLARD**

| Product Order Code | System Power | Dimensions            |
|--------------------|--------------|-----------------------|
| 1863               | 12W          | Dia=165mm<br>H=1000mm |
| 1864               | 24W          | Dia=220mm<br>H=1200mm |