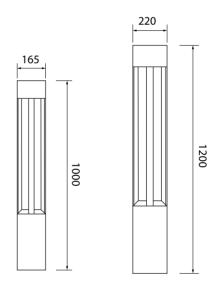

#### **ZENO-R BOLLARD**

| Product Order Code | System Power | Dimensions            |
|--------------------|--------------|-----------------------|
| 1863               | 12W          | Dia=165mm<br>H=1000mm |
| 1864               | 24W          | Dia=220mm<br>H=1200mm |